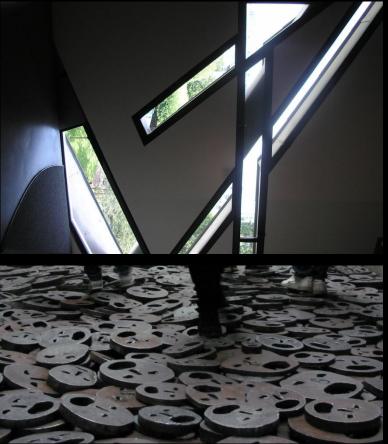

#### Entrance

Tight & dark path

Underground & narrow wals till

Artificial lighting

Normative width of staircase to emphasize verticality & continuity

Natural lighting from: windows.

66' tall void with double skylight.

Metalic sound from iron faces

Interwined history of Berlin. Endure anxiety of hiding. Direction to a sense of hope. 8 Jews

8 losing the sense of

direction

Axis of continuity

Hope of continuity in Jewish history

| FORM/ MATERIAL              | SENSES              | PHOTOS |
|-----------------------------|---------------------|--------|
| Dark & Narrow Path          | Feeling Lost        |        |
| Void with Light             | Sense of Hope       |        |
| Enclosed Space              | Sense of Oppression |        |
| Iron Smile Faces<br>(Metal) | Feeling Emptiness   |        |