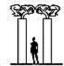

#### Entrance

Tight & dark path

Underground & narrow wals till

Artificial lighting

Normative width of staircase to emphasize verticality & continuity

Natural lighting from: windows.

66' tall void with double skylight.

Metalic sound from iron faces

Interwined history of Berlin. Endure anxiety of hiding. Direction to a sense of hope. 8 Jews

8 losing the sense of

direction

Axis of continuity

Hope of continuity in Jewish history