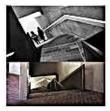

#### Entrance

Tight & dark path

Underground & narrow wals till

Artificial lighting

Normative width of staircase to emphasize verticality & continuity

Natural lighting from: windows.

66' tall void with double skylight.

Metalic sound from iron faces

Interwined history of Berlin. Endure anxiety of hiding. Direction to a sense of hope. 8 Jews

8 losing the sense of

direction

Axis of continuity

Hope of continuity in Jewish history